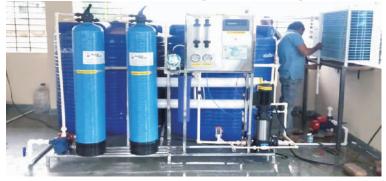

### **Reverse Osmosis Plant**

The Reverse Osmosis Systems we design, manufacture and supply are extensively used to remove dissolve solids from the raw water. Our range of reverse osmosis system and reverse osmosis equipment is manufactured using the membrane Technology. These RO System allows the water to pass through a semi permeable of 0.001 micron gauge that separates even the smallest of microbes. AQUA TREAT is the trusted name in manufacturing and supplying Reserve Osmosis (RO) Systems. They are extensively made using quality raw materials procured from authentic vendors. One can access our RO system for water purification at a reasonable cost with very Low Maintenance. We are manufacturing quality Industry Reverse Osmosis Systems where water is demineralized using a semi permeable membrane at high pressure. They are equipped with spiral wound membranes in high pressure containers. The spiral winding provides a very high surface area for water transfer.