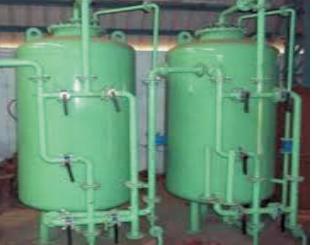

## Sand & Activated Carbon Filter

We offer a wide range of horizontal as well as vertical Pressure Filters that we extensively used to remove suspended particle, Iron, color and odor from Water and Waste Water. The filters are widely appreciated for their reliable performance and efficiency. The entire range of water treatment systems can also be customized as per the specification detailed by the clients. We have variety of pressure sand filters finds extensive application for removing turbidity, suspended particles that are present in raw water with minimum pressure drop. We offer easy to operate pressure sand filters that give sparking clear water. The filters media which are commonly used are sand and gravels. The horizontal filters are specially equipped for high volume flow rates as per the clients requirement. The activated carbon filters we manufacture **Application :-** 1. All Type of Industries, 2. Sugar factory, 3. Dairy 4. Hotel, 5. Restaurant, 6. Grampanchayat, 7. ETP & STP etc.

Model Available: 500 LPH to As per Customer Requirment

Pressure Sand & Carbon Fillter