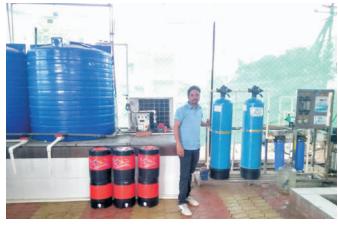

### **Reverse Osmosis Plant**

The Reverse Osmosis Systems we design, manufacture and supply are extensively used to remove dissolve solids from the raw water. Our range of reverse osmosis system and reverse osmosis equipment is manufactured using the membrane Technology. These RO System allows the water to pass through a semi permeable of 0.001 micron gauge that separates even the smallest of microbes. AQUA TREAT is the trusted name in manufacturing and supplying Reserve Osmosis (RO) Systems. They are extensively made using quality raw materials procured from authentic vendors. One can access our RO system for water purification at a reasonable cost with very Low Maintenance. We are manufacturing quality Industry Reverse Osmosis Systems where water is demineralized using a semi permeable membrane at high pressure. They are equipped with spiral wound membranes in high pressure containers. The spiral winding provides a very high surface area for water transfer.

## **Ultra Filtration (UF)**

Ultra Filtration is a membrane based technology, which is used for Separation of higher molecular weight particles from water. It can separate Particles of even 0.01 microns from liquid ( i.e. Molecular weight 10KD to 100 KD). It is mainly used for removing suspended particles, bacteria's, pathogens & colloidal silica. Different membrane configurations and sizes are available for filtration requirements. Hollow fiber and Spiral wound configurations Are most commonly used in the i industry. Unlike RO membranes, the OF membranes have tolerance for free chlorine also they do not alter minerals compositions. Simple to operate, easy to maintain, Automatic operation, Compact, Adequate safety inter locks Automatic forward flush and back flushes.

## Sand & Activated Carbon Filter

We offer a wide range of horizontal as well as vertical Pressure Filters that we extensively used to remove suspended particle, Iron, color and odor from Water and Waste Water. The filters are widely appreciated for their reliable performance and efficiency. The entire range of water treatment systems can also be customized as per the specification detailed by the clients. We have variety of pressure sand filters finds extensive application for removing turbidity, suspended particles that are present in raw water with minimum pressure drop. We offer easy to operate pressure sand filters that give sparking clear water. The filters media which are commonly used are sand and gravels. The horizontal filters are specially equipped for high volume flow rates as per the clients requirement. The activated carbon filters we manufacture **Application :-** 1. All Type of Industries, 2. Sugar factory, 3. Dairy 4. Hotel, 5. Restaurant, 6. Grampanchayat, 7. ETP & STP etc.

### Water Softener

We Offer a wide range of Water Softeners that are developed in a way to remove the hardness imparting impurities from water i.e., Ca and Mg into non hardness form i.e., Na. We use different media for softening water such as zeolite, lime soda and resin. The commonly used softening media is Sodium Based strong Acid Cation Resin. The entire range of water softening equipment can also be customized as specified by the clients. Aqua Treat is offering a wide range of Water Softeners to separate hardness producing ions i.e. calcium and magnesium from water sophistically with very Low trouble shooting cost. Softener systems are equipped with proven technique for the regeneration flow which can minimize the maintenance cost. Our Water Softeners are available at a very competitive rate for the clients. **Application :-** 1. All Type of Industries, 2. Sugar factory, 3. Dairy 4. Hotel, 5. Grampanchayat, 6. Cooling Tower, 7. Poltry, & more.