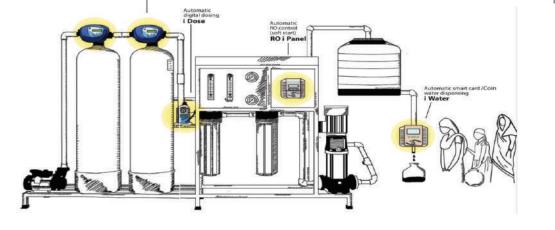

# Water ATM Project

filter & backw

The **AQUA TREAT** Automatic Dispenser, Delivers Water to an individual by his placing the RFID card (smart Card) on the **AQUA TREAT** ATM Controller on the Dispenser panel. Controller opens the solenoid Valve to Dispense a set Batch / Continues of Water Automatic Dispensing Machine Provides For Initialising a set of RFID cards and then charging them with an Amount to be Spent for Getting a predefined Batches of water. An RFID card can be Initialised from the **AQUA TREAT** Water ATM Controller. A set of RFID Card Can be initialised so that they are recognized by a particular set of **AQUA TREAT** ATM Controller only. Thus avoiding iner vendor usage. An individual card then can be charged with an amount in Rupees through the **AQUA TREAT** ATM Controller **A**TM Controller -

1. Grampanchayat, 2. Bus Stand, 3. Railway Station, 4.Publick Place 5. Hospital **Model Available:-**

RFID (Smart Card) ATM. Coin ATM. RFID (Smart Card)+ Coin ATM. Mobile Van ATM