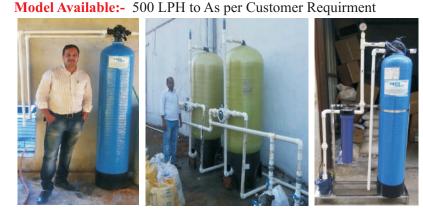

## DM & Mix Bed

Demineralized Water also known as Deionized Water, Water that has had its mineral ions removed. Mineral ions such as cations of sodium, calcium, iron, copper, etc and anions such as chloride, sulphate, nitrate, etc are common ions present in Water. Demineralized is a physical process which uses specially-manufactured ion exchange resins which provides ion exchange site for the replacement of the mineral salts in Water with Water forming H+ and OH- ions. Because the majority of Water impurities are dissolved salts, Demineralized produces a high purity Water that is generally similar to distilled Water, and this process is quick and without scale buildup. De-mineralization technology is the proven process for treatment of Water. A DM Water System produces mineral free Water by operating on the principles of ion exchange, Degasification, and polishing. **Application :-** 1. Battery Water, 2. Pharma, 3. Plating, 4. Agro Chemical, 5. Boiler & more.

Model Available:- 500 LPH to As per Customer Requirment