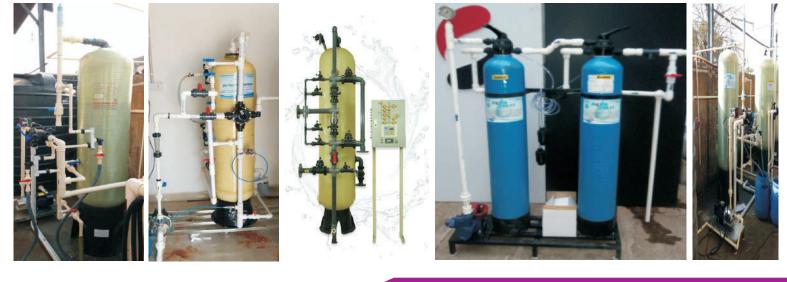

## Sand & Activated Carbon Filter

We offer a wide range of horizontal as well as vertical Pressure Filters that we extensively used to remove suspended particle, Iron, color and odor from Water and Waste Water. The filters are widely appreciated for their reliable performance and efficiency. The entire range of water treatment systems can also be customized as per the specification detailed by the clients. We have variety of pressure sand filters finds extensive application for removing turbidity, suspended particles that are present in raw water with minimum pressure drop. We offer easy to operate pressure sand filters that give sparking clear water. The filters media which are commonly used are sand and gravels. The horizontal filters are specially equipped for high volume flow rates as per the clients requirement. The activated carbon filters we manufacture **Application :-** 1. All Type of Industries, 2. Sugar factory, 3. Dairy 4. Hotel, 5. Restaurant, 6. Grampanchayat, 7. ETP & STP etc.

### Water Softener

We Offer a wide range of Water Softeners that are developed in a way to remove the hardness imparting impurities from water i.e., Ca and Mg into non hardness form i.e., Na. We use different media for softening water such as zeolite, lime soda and resin. The commonly used softening media is Sodium Based strong Acid Cation Resin. The entire range of water softening equipment can also be customized as specified by the clients. Aqua Treat is offering a wide range of Water Softeners to separate hardness producing ions i.e. calcium and magnesium from water sophistically with very Low trouble shooting cost. Softener systems are equipped with proven technique for the regeneration flow which can minimize the maintenance cost. Our Water Softeners are available at a very competitive rate for the clients. **Application :-** 1. All Type of Industries, 2. Sugar factory, 3. Dairy 4. Hotel, 5. Grampanchayat, 6. Cooling Tower, 7. Poltry, & more.