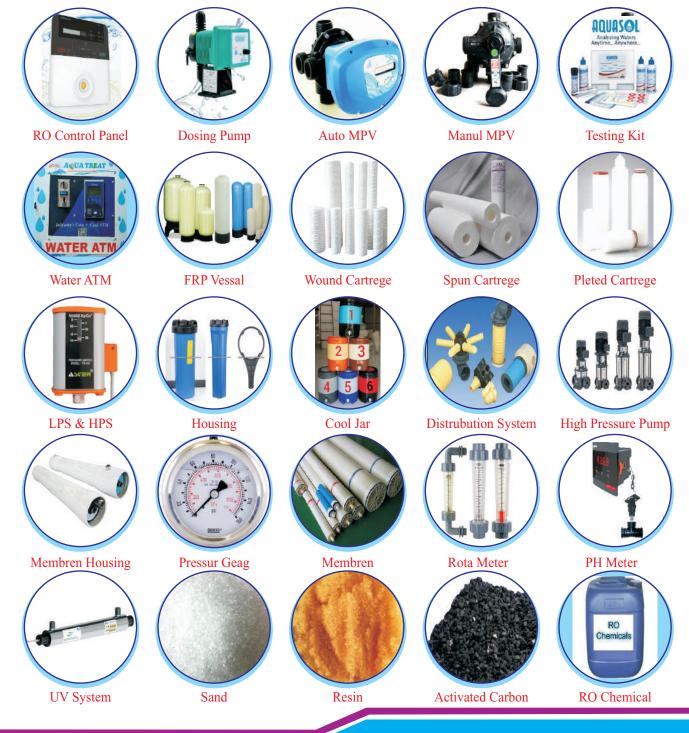

### **Reverse Osmosis Plant**

The Reverse Osmosis Systems we design, manufacture and supply are extensively used to remove dissolve solids from the raw water. Our range of reverse osmosis system and reverse osmosis equipment is manufactured using the membrane Technology. These RO System allows the water to pass through a semi permeable of 0.001 micron gauge that separates even the smallest of microbes. AQUA TREAT is the trusted name in manufacturing and supplying Reserve Osmosis (RO) Systems. They are extensively made using quality raw materials procured from authentic vendors. One can access our RO system for water purification at a reasonable cost with very Low Maintenance. We are manufacturing quality Industry Reverse Osmosis Systems where water is demineralized using a semi permeable membrane at high pressure. They are equipped with spiral wound membranes in high pressure containers. The spiral winding provides a very high surface area for water transfer.

## **Ultra Filtration (UF)**

Ultra Filtration is a membrane based technology, which is used for Separation of higher molecular weight particles from water. It can separate Particles of even 0.01 microns from liquid ( i.e. Molecular weight 10KD to 100 KD). It is mainly used for removing suspended particles, bacteria's, pathogens & colloidal silica. Different membrane configurations and sizes are available for filtration requirements. Hollow fiber and Spiral wound configurations Are most commonly used in the i industry. Unlike RO membranes, the OF membranes have tolerance for free chlorine also they do not alter minerals compositions. Simple to operate, easy to maintain, Automatic operation, Compact, Adequate safety inter locks Automatic forward flush and back flushes.

# Ultra Violet System (UV)

Disinfection System is an extremely effective way to combat microbial contamination in water. However, microbes have to be exposed to UV light in the proper amount in order to effectively disinfect the water. UV Disinfection Systems are used in many different applications

## DM & Mix Bed

Demineralized Water also known as Deionized Water, Water that has had its mineral ions removed. Mineral ions such as cations of sodium, calcium, iron, copper, etc and anions such as chloride, sulphate, nitrate, etc are common ions present in Water. Demineralized is a physical process which uses specially-manufactured ion exchange resins which provides ion exchange site for the replacement of the mineral salts in Water with Water forming H+ and OH- ions. Because the majority of Water impurities are dissolved salts, Demineralized produces a high purity Water that is generally similar to distilled Water, and this process is quick and without scale buildup. De-mineralization technology is the proven process for treatment of Water. A DM Water System produces mineral free Water by operating on the principles of ion exchange, Degasification, and polishing. **Application :-** 1. Battery Water, 2. Pharma, 3. Plating, 4. Agro Chemical, 5. Boiler & more.

# Water ATM Project

filter & backw

The **AQUA TREAT** Automatic Dispenser, Delivers Water to an individual by his placing the RFID card (smart Card) on the **AQUA TREAT** ATM Controller on the Dispenser panel. Controller opens the solenoid Valve to Dispense a set Batch / Continues of Water Automatic Dispensing Machine Provides For Initialising a set of RFID cards and then charging them with an Amount to be Spent for Getting a predefined Batches of water. An RFID card can be Initialised from the **AQUA TREAT** Water ATM Controller. A set of RFID Card Can be initialised so that they are recognized by a particular set of **AQUA TREAT** ATM Controller only. Thus avoiding iner vendor usage. An individual card then can be charged with an amount in Rupees through the **AQUA TREAT** ATM Controller **A**TM Controller -

## Sand & Activated Carbon Filter

We offer a wide range of horizontal as well as vertical Pressure Filters that we extensively used to remove suspended particle, Iron, color and odor from Water and Waste Water. The filters are widely appreciated for their reliable performance and efficiency. The entire range of water treatment systems can also be customized as per the specification detailed by the clients. We have variety of pressure sand filters finds extensive application for removing turbidity, suspended particles that are present in raw water with minimum pressure drop. We offer easy to operate pressure sand filters that give sparking clear water. The filters media which are commonly used are sand and gravels. The horizontal filters are specially equipped for high volume flow rates as per the clients requirement. The activated carbon filters we manufacture **Application :-** 1. All Type of Industries, 2. Sugar factory, 3. Dairy 4. Hotel, 5. Restaurant, 6. Grampanchayat, 7. ETP & STP etc.

### Water Softener

We Offer a wide range of Water Softeners that are developed in a way to remove the hardness imparting impurities from water i.e., Ca and Mg into non hardness form i.e., Na. We use different media for softening water such as zeolite, lime soda and resin. The commonly used softening media is Sodium Based strong Acid Cation Resin. The entire range of water softening equipment can also be customized as specified by the clients. Aqua Treat is offering a wide range of Water Softeners to separate hardness producing ions i.e. calcium and magnesium from water sophistically with very Low trouble shooting cost. Softener systems are equipped with proven technique for the regeneration flow which can minimize the maintenance cost. Our Water Softeners are available at a very competitive rate for the clients. **Application :-** 1. All Type of Industries, 2. Sugar factory, 3. Dairy 4. Hotel, 5. Grampanchayat, 6. Cooling Tower, 7. Poltry, & more.