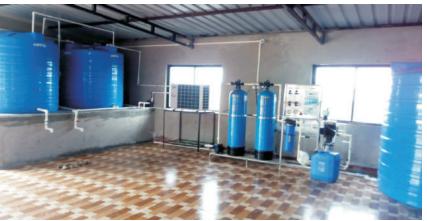

### **Reverse Osmosis Plant**

The Reverse Osmosis Systems we design, manufacture and supply are extensively used to remove dissolve solids from the raw water. Our range of reverse osmosis system and reverse osmosis equipment is manufactured using the membrane Technology. These RO System allows the water to pass through a semi permeable of 0.001 micron gauge that separates even the smallest of microbes. AQUA TREAT is the trusted name in manufacturing and supplying Reserve Osmosis (RO) Systems. They are extensively made using quality raw materials procured from authentic vendors. One can access our RO system for water purification at a reasonable cost with very Low Maintenance. We are manufacturing quality Industry Reverse Osmosis Systems where water is demineralized using a semi permeable membrane at high pressure. They are equipped with spiral wound membranes in high pressure containers. The spiral winding provides a very high surface area for water transfer.

## Sand & Activated Carbon Filter

We offer a wide range of horizontal as well as vertical Pressure Filters that we extensively used to remove suspended particle, Iron, color and odor from Water and Waste Water. The filters are widely appreciated for their reliable performance and efficiency. The entire range of water treatment systems can also be customized as per the specification detailed by the clients. We have variety of pressure sand filters finds extensive application for removing turbidity, suspended particles that are present in raw water with minimum pressure drop. We offer easy to operate pressure sand filters that give sparking clear water. The filters media which are commonly used are sand and gravels. The horizontal filters are specially equipped for high volume flow rates as per the clients requirement. The activated carbon filters we manufacture **Application :-** 1. All Type of Industries, 2. Sugar factory, 3. Dairy 4. Hotel, 5. Restaurant, 6. Grampanchayat, 7. ETP & STP etc.

### Water Softener

We Offer a wide range of Water Softeners that are developed in a way to remove the hardness imparting impurities from water i.e., Ca and Mg into non hardness form i.e., Na. We use different media for softening water such as zeolite, lime soda and resin. The commonly used softening media is Sodium Based strong Acid Cation Resin. The entire range of water softening equipment can also be customized as specified by the clients. Aqua Treat is offering a wide range of Water Softeners to separate hardness producing ions i.e. calcium and magnesium from water sophistically with very Low trouble shooting cost. Softener systems are equipped with proven technique for the regeneration flow which can minimize the maintenance cost. Our Water Softeners are available at a very competitive rate for the clients. **Application :-** 1. All Type of Industries, 2. Sugar factory, 3. Dairy 4. Hotel, 5. Grampanchayat, 6. Cooling Tower, 7. Poltry, & more.