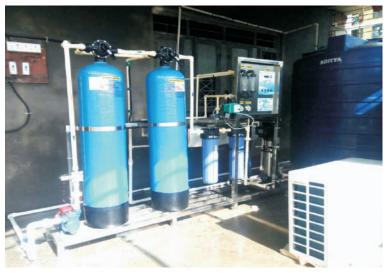

### **Reverse Osmosis Plant**

The Reverse Osmosis Systems we design, manufacture and supply are extensively used to remove dissolve solids from the raw water. Our range of reverse osmosis system and reverse osmosis equipment is manufactured using the membrane Technology. These RO System allows the water to pass through a semi permeable of 0.001 micron gauge that separates even the smallest of microbes. AQUA TREAT is the trusted name in manufacturing and supplying Reserve Osmosis (RO) Systems. They are extensively made using quality raw materials procured from authentic vendors. One can access our RO system for water purification at a reasonable cost with very Low Maintenance. We are manufacturing quality Industry Reverse Osmosis Systems where water is demineralized using a semi permeable membrane at high pressure. They are equipped with spiral wound membranes in high pressure containers. The spiral winding provides a very high surface area for water transfer.

500 LPH RO Plant

1000 LPH RO Plant

4000 LPH RO Plant

6000 LPH RO Plant

5000 LPH RO Plant

2000 LPH Fully Automatic SS RO Plant

250 LPH SS RO Plant

Web.: www. aquatreatnasik.com