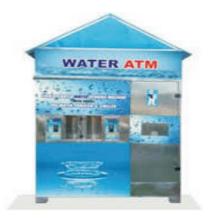

# Water ATM Project

filter & backw

The **AQUA TREAT** Automatic Dispenser, Delivers Water to an individual by his placing the RFID card (smart Card) on the **AQUA TREAT** ATM Controller on the Dispenser panel. Controller opens the solenoid Valve to Dispense a set Batch / Continues of Water Automatic Dispensing Machine Provides For Initialising a set of RFID cards and then charging them with an Amount to be Spent for Getting a predefined Batches of water. An RFID card can be Initialised from the **AQUA TREAT** Water ATM Controller. A set of RFID Card Can be initialised so that they are recognized by a particular set of **AQUA TREAT** ATM Controller only. Thus avoiding iner vendor usage. An individual card then can be charged with an amount in Rupees through the **AQUA TREAT** ATM Controller **A**TM Controller -

1. Grampanchayat, 2. Bus Stand, 3. Railway Station, 4.Publick Place 5. Hospital **Model Available:-**

RFID (Smart Card) ATM. Coin ATM. RFID (Smart Card)+ Coin ATM. Mobile Van ATM