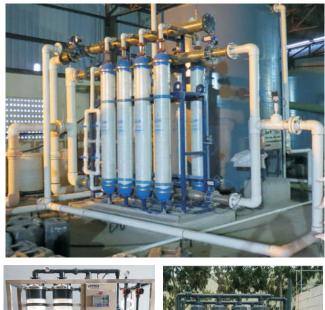

## **Ultra Filtration (UF)**

Ultra Filtration is a membrane based technology, which is used for Separation of higher molecular weight particles from water. It can separate Particles of even 0.01 microns from liquid ( i.e. Molecular weight 10KD to 100 KD). It is mainly used for removing suspended particles, bacteria's, pathogens & colloidal silica. Different membrane configurations and sizes are available for filtration requirements. Hollow fiber and Spiral wound configurations Are most commonly used in the i industry. Unlike RO membranes, the OF membranes have tolerance for free chlorine also they do not alter minerals compositions. Simple to operate, easy to maintain, Automatic operation, Compact, Adequate safety inter locks Automatic forward flush and back flushes.

Application :- 1. RO Pre Treatment, 2. Waste Water Recycle & more. Model Available:- 1000 LPH to As per Customer Requirment