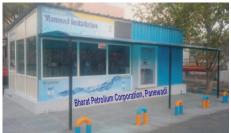

# Water ATM Project

filter & backw

The **AQUA TREAT** Automatic Dispenser, Delivers Water to an individual by his placing the RFID card (smart Card) on the **AQUA TREAT** ATM Controller on the Dispenser panel. Controller opens the solenoid Valve to Dispense a set Batch / Continues of Water Automatic Dispensing Machine Provides For Initialising a set of RFID cards and then charging them with an Amount to be Spent for Getting a predefined Batches of water. An RFID card can be Initialised from the **AQUA TREAT** Water ATM Controller. A set of RFID Card Can be initialised so that they are recognized by a particular set of **AQUA TREAT** ATM Controller only. Thus avoiding iner vendor usage. An individual card then can be charged with an amount in Rupees through the **AQUA TREAT** ATM Controller **A**TM Controller -

1. Grampanchayat, 2. Bus Stand, 3. Railway Station, 4.Publick Place 5. Hospital **Model Available:-**

RFID (Smart Card) ATM. Coin ATM. RFID (Smart Card)+ Coin ATM. Mobile Van ATM