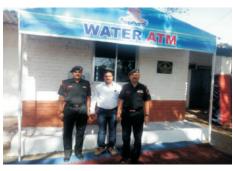

# Water ATM Project

filter & backw

The **AQUA TREAT** Automatic Dispenser, Delivers Water to an individual by his placing the RFID card (smart Card) on the **AQUA TREAT** ATM Controller on the Dispenser panel. Controller opens the solenoid Valve to Dispense a set Batch / Continues of Water Automatic Dispensing Machine Provides For Initialising a set of RFID cards and then charging them with an Amount to be Spent for Getting a predefined Batches of water. An RFID card can be Initialised from the **AQUA TREAT** Water ATM Controller. A set of RFID Card Can be initialised so that they are recognized by a particular set of **AQUA TREAT** ATM Controller only. Thus avoiding iner vendor usage. An individual card then can be charged with an amount in Rupees through the **AQUA TREAT** ATM Controller **A**TM Controller -

1. Grampanchayat, 2. Bus Stand, 3. Railway Station, 4.Publick Place 5. Hospital **Model Available:-**

RFID (Smart Card) ATM. Coin ATM. RFID (Smart Card)+ Coin ATM. Mobile Van ATM