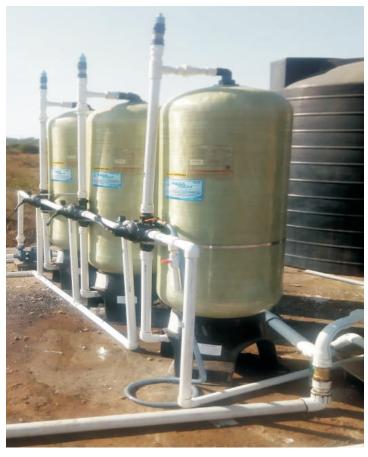

## Sand & Activated Carbon Filter

We offer a wide range of horizontal as well as vertical Pressure Filters that we extensively used to remove suspended particle, Iron, color and odor from Water and Waste Water. The filters are widely appreciated for their reliable performance and efficiency. The entire range of water treatment systems can also be customized as per the specification detailed by the clients. We have variety of pressure sand filters finds extensive application for removing turbidity, suspended particles that are present in raw water with minimum pressure drop. We offer easy to operate pressure sand filters that give sparking clear water. The filters media which are commonly used are sand and gravels. The horizontal filters are specially equipped for high volume flow rates as per the clients requirement. The activated carbon filters we manufacture **Application :-** 1. All Type of Industries, 2. Sugar factory, 3. Dairy 4. Hotel, 5. Restaurant, 6. Grampanchayat, 7. ETP & STP etc.

Model Available: 500 LPH to As per Customer Requirment

Pressure Sand & Carbon Fillter