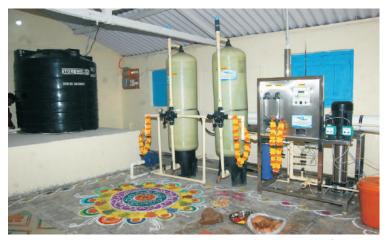

### **Reverse Osmosis Plant**

The Reverse Osmosis Systems we design, manufacture and supply are extensively used to remove dissolve solids from the raw water. Our range of reverse osmosis system and reverse osmosis equipment is manufactured using the membrane Technology. These RO System allows the water to pass through a semi permeable of 0.001 micron gauge that separates even the smallest of microbes. AQUA TREAT is the trusted name in manufacturing and supplying Reserve Osmosis (RO) Systems. They are extensively made using quality raw materials procured from authentic vendors. One can access our RO system for water purification at a reasonable cost with very Low Maintenance. We are manufacturing quality Industry Reverse Osmosis Systems where water is demineralized using a semi permeable membrane at high pressure. They are equipped with spiral wound membranes in high pressure containers. The spiral winding provides a very high surface area for water transfer.

500 LPH RO Plant

1000 LPH RO Plant

4000 LPH RO Plant

6000 LPH RO Plant

5000 LPH RO Plant

2000 LPH Fully Automatic SS RO Plant

250 LPH SS RO Plant

Web.: www. aquatreatnasik.com